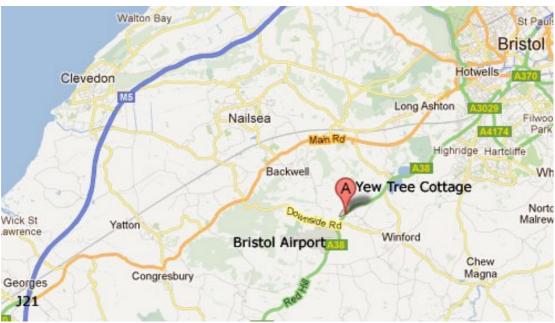

## **Directions:-**

Coming from Bristol on the A38 drive past Yew Tree Cottage on your right and turn round at Bristol Airport roundabout and then as you drive back towards Yew Tree on potters hill start to slow and your see Yew Tree and our car park on you left.

Coming from the West on the A38 straight over the roundabout Bristol Airport and start to slow at you start up potters hill and your see Yew Tree and our car park on you left.

Tel: 44 (0)1275 474289 Mob: 44 (0)7733 403126