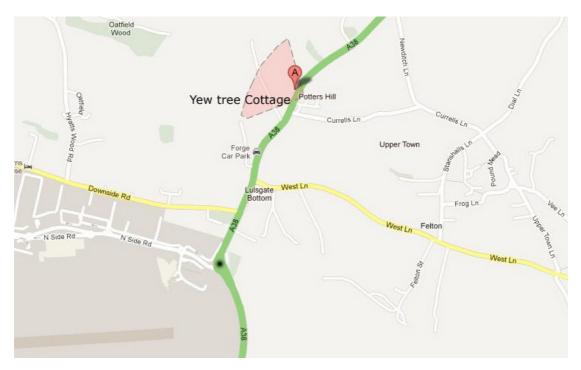

## **Directions:-**

Coming from Bristol on the A38 drive past Yew Tree Cottage on your right and turn round at Bristol Airport roundabout and then as you drive back towards Yew Tree on potters hill start to slow and your see Yew Tree and our car park on you left.

Coming from the West on the A38 straight over the roundabout Bristol Airport and start to slow at you start up potters hill and your see Yew Tree and our car park on you left.

Tel: 44 (0)1275 474289 Mob: 44 (0)7733 403126